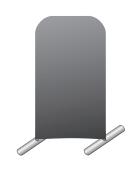

# 2FT 54" Eurofit Wall

#### **Product Parts**

- 1 Top Corner Poles (x2)
- 2 Left Side
- 3 Right Side
- 4 Bottom Corner Poles (x2)
- 5 Top & Bottom Center Poles (x2)
- 6 Graphic
- 7 Feet (x2)
- 8 Plastic Hinge Connector





### **Display Set-Up**

#### Step 1

Begin by removing all parts from the carry case and place on a clean, flat surface. Ensure you have all the components listed above.

## Step 2

Assemble all the poles by connecting the corresponding numbers together while pressing the snap button as shown.





### Step 3

Continue to connect the poles illustrated in the image below.



### Step 4

Drape the Graphic (6) over the hardware as shown.



#### Plastic Hinge Connector

Used to connect all Eurofit Displays with 1.25" Diameter Poles.







### **Storage & Care**

Place all product parts into Carry Case and store in a cool dry location. Recommended for indoor use only. Machine wash on gentle cycle using mild detergent. Tumble Dry No Heat. Do NOT dry clean, Do NOT Iron.