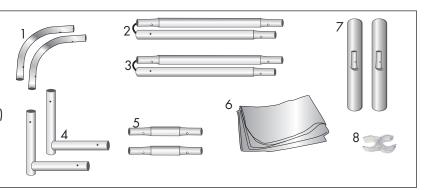

#### **Product Parts**

- 1 Top Corner Poles (x2)
- 2 Left Side
- 3 Right Side
- 4 Bottom Corner Poles (x2)
- 5 Top & Bottom Center Poles (x2)
- 6 Graphic
- 7 Feet (x2)
- 8 Plastic Hinge Connector