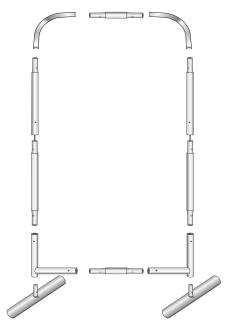

## Step 2

Assemble all the poles by connecting the corresponding numbers together while pressing the snap button as shown.

### Step 3

Continue to connect the poles illustrated in the image below.