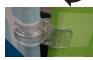

#### Plastic Hinge Connector

Used to connect all Eurofit Displays with 1.25" Diameter Poles.