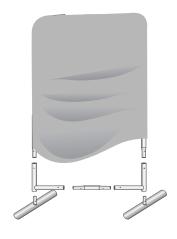

# 2FT 54" Eurofit Wall

#### **Product Parts**

- 1 Top Corner Poles (x2)
- 2 Left Side
- 3 Right Side
- 4 Bottom Corner Poles (x2)
- 5 Top & Bottom Center Poles (x2)
- 6 Graphic
- 7 Feet (x2)
- 8 Plastic Hinge Connector





### **Display Set-Up**

#### Step 1

Begin by removing all parts from the carry case and place on a clean, flat surface. Ensure you have all the components listed above.

## Step 2

Assemble all the poles by connecting the corresponding numbers together while pressing the snap button as shown.





### Step 3

Continue to connect the poles illustrated in the image below.



### Step 4

Drape the Graphic (6) over the hardware as shown.



#### Plastic Hinge Connector

Used to connect all Eurofit Displays with 1.25" Diameter Poles.







### **Storage & Care**

Place all product parts into Carry Case and store in a cool dry location. Recommended for indoor use only. Machine wash on gentle cycle using mild detergent. Tumble Dry No Heat. Do NOT dry clean, Do NOT Iron.